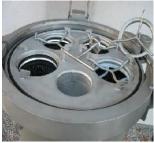

## Location of nozzles

## Ordering information

| Number of bag | Туре | Material      | Body seal   | Finish                   | Connection size | Connection type  |
|---------------|------|---------------|-------------|--------------------------|-----------------|------------------|
| 4             | HDB2 | AISI 304 = 04 | B = NBR     | S = Satin (glass beaded) | DN 80           | FL = Flange      |
| 6             |      | AISI 316 = 06 | E = EPDM    | P = Mechanical polish    | DN 100          | FT = Butt Weld   |
| 12            |      |               | S = Silikon | EP = Electropolished     | DN 125          | DIN = Quick      |
|               |      |               | V = Viton   |                          | DN 150          | release coupling |
|               |      |               |             |                          |                 | BSP = Thread     |