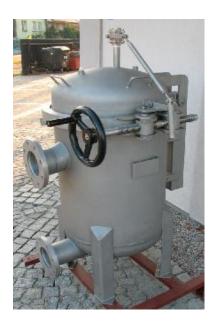

## **HDB Multi bag filter housing**

The multi bag filter housings are designed to ensure optimum working conditions.

- Evacuation floats are used to displace liquid in filters during processing operations. They help to eliminate product loss to spillage and reduce the volume of liquid moving through the bag at one time and lower bag weight.
- The top of the housing together with the Polyloc snap-fit ring creates a hermetic seal within a vessel housing to prevent liquid bypass.
- Single-gasket lid seal minimizes spare parts, cleans easily, and allows quick bag change-out.
- The Quick Closure filter housing is available on all multi-bag units, greatly reduces change-out time and improves safety.

HDB series of multi bag filter housings represent the line of heavy duty vessels used in various industries and applications: food, beverages, paint, resin, automotive, chemical, petrochemical, power and other. HDB multi bag filters are ideally suited where high filtration capacities are needed.

HDB multi bag housing having a side entry is a classical construction, proven in thousands world-wide applications. It's robust design, selection of materials of constructions and finishes make it ideal for most applications. It accepts all standard filterbags with metal ring or plastic self sealing collar (POLYLOCK ®), size 2 (7"/32"). It is designed and manufactured according to EEC directive PED 97/23/EC for group 1 liquids, and for group 2 liquids.