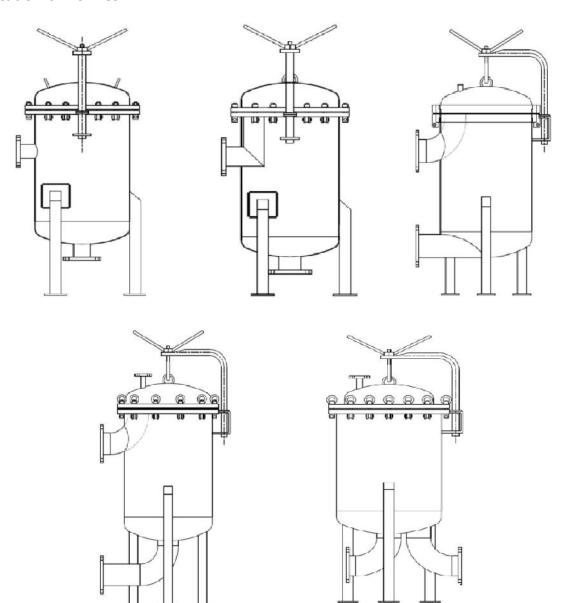

HDB multi bag housing having a side entry is a classical construction, proven in thousands world-wide applications. It's robust design, selection of materials of constructions and finishes make it ideal for most applications. It accepts all standard filterbags with metal ring or plastic self sealing collar (POLYLOCK ®), size 2 (7"/32"). It is designed and manufactured according to EEC directive PED 97/23/EC for group 1 liquids, and for group 2 liquids.

## Location of nozzles