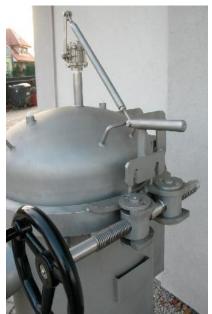

## **HDB Multi bag filter housing**

The multi bag filter housings are designed to ensure optimum working conditions.

- Evacuation floats are used to displace liquid in filters during processing operations. They help to eliminate product loss to spillage and reduce the volume of liquid moving through the bag at one time and lower bag weight.
- The top of the housing together with the Polyloc snap-fit ring creates a hermetic seal within a vessel housing to prevent liquid bypass.
- Single-gasket lid seal minimizes spare parts, cleans easily, and allows quick bag change-out.
- The Quick Closure filter housing is available on all multi-bag units, greatly reduces change-out time and improves safety.